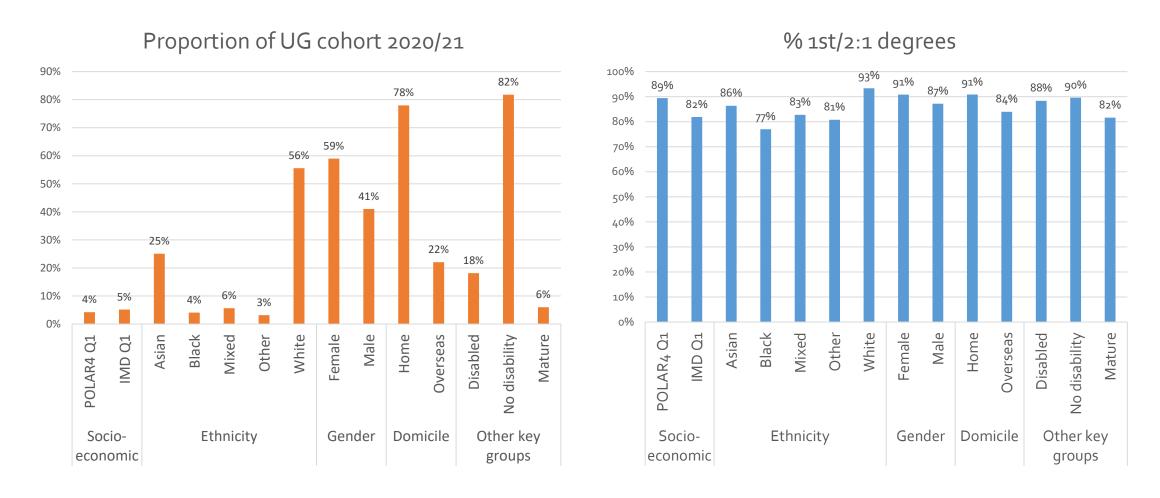

## Royal Holloway Undergraduate summary information 2020/21

- These charts show the proportion of undergraduate students in different student groups in 2020/21, along with the percentage of each group awarded a 1st class or 2:1 degree classification.
- A full report on the performance of each of these groups is used as part of the internal review process.