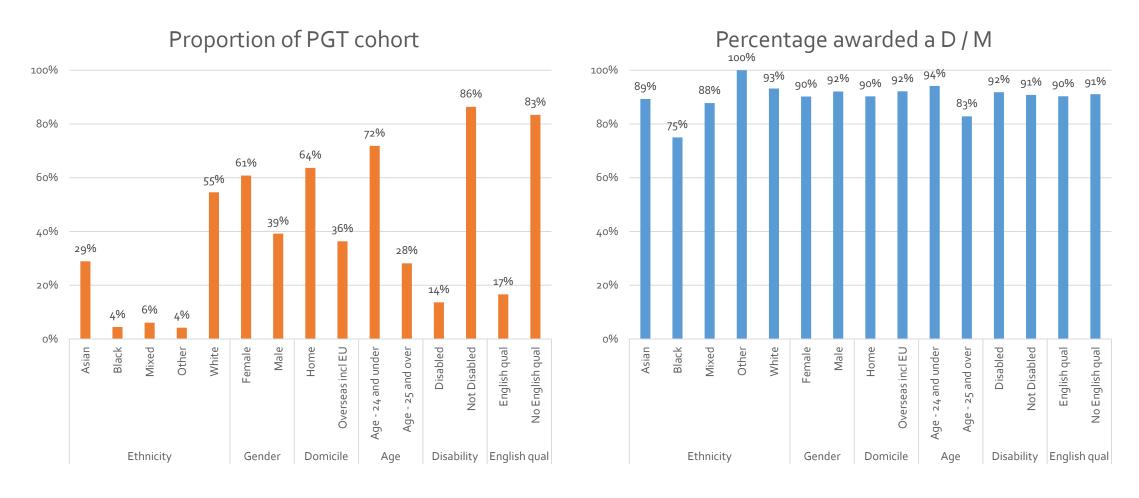

## Royal Holloway Postgraduate Taught summary information 2020/21

- These charts show the proportion of postgraduate taught students in different student groups in 2020/21, along with the percentage of each group awarded a Distinction or Merit.
- A full report on the performance of each of these groups is used as part of the internal review process.