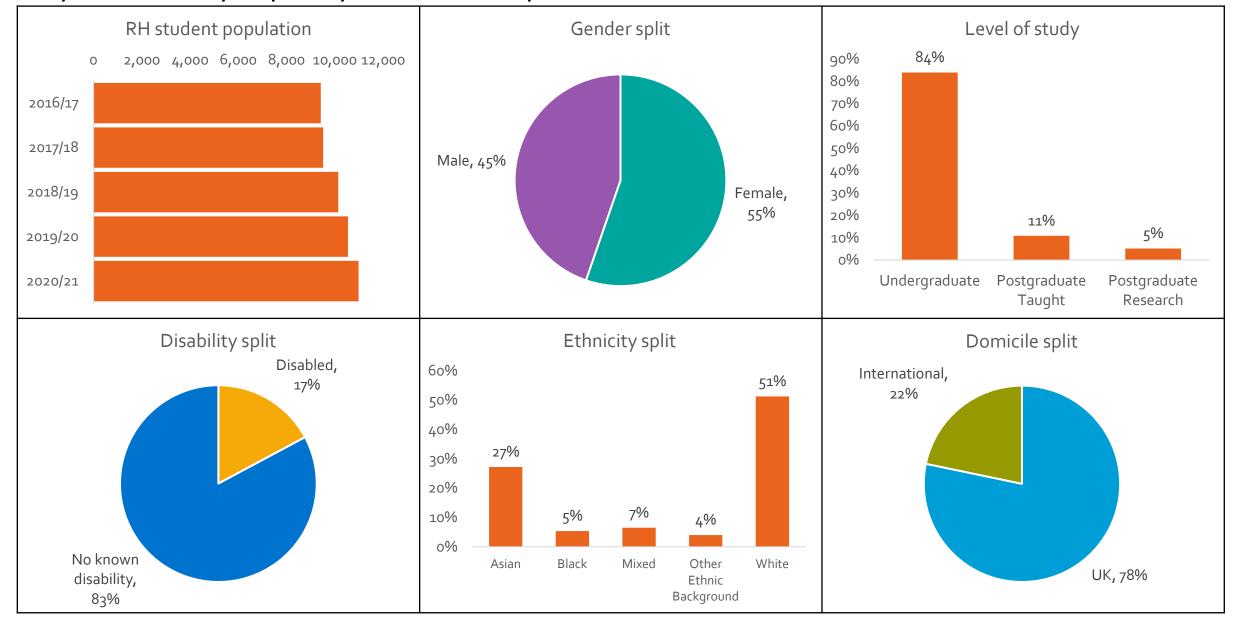

## Royal Holloway Equality and Diversity information 2020/21



## Royal Holloway Undergraduate summary information 2020/21

- These charts show the proportion of undergraduate students in different student groups in 2020/21, along with the percentage of each group awarded a 1st class or 2:1 degree classification.
- A full report on the performance of each of these groups is used as part of the internal review process.



## Royal Holloway Postgraduate Taught summary information 2020/21

- These charts show the proportion of postgraduate taught students in different student groups in 2020/21, along with the percentage of each group awarded a Distinction or Merit.
- A full report on the performance of each of these groups is used as part of the internal review process.